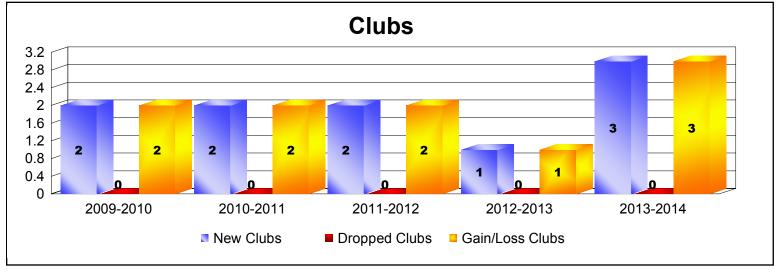

District 111NW As of June 2014 Cumulative

| Year      | New<br>Clubs | Dropped<br>Clubs | Gain/<br>Loss<br>Clubs | New<br>Members | Charter<br>Members | Reinstate<br>Members | Transfer<br>Members | Total<br>Member<br>Added | Total<br>Members<br>Dropped | Gain/<br>Loss<br>Members |
|-----------|--------------|------------------|------------------------|----------------|--------------------|----------------------|---------------------|--------------------------|-----------------------------|--------------------------|
| 2009-2010 | 2            | 0                | 2                      | 87             | 41                 | 1                    | 5                   | 134                      | -66                         | 68                       |
| 2010-2011 | 2            | 0                | 2                      | 83             | 40                 | 15                   | 7                   | 145                      | -100                        | 45                       |
| 2011-2012 | 2            | 0                | 2                      | 81             | 43                 | 1                    | 5                   | 130                      | -69                         | 61                       |
| 2012-2013 | 1            | 0                | 1                      | 92             | 20                 | 0                    | 5                   | 117                      | -68                         | 49                       |
| 2013-2014 | 3            | 0                | 3                      | 81             | 62                 | 0                    | 6                   | 149                      | -78                         | 71                       |
| Average   | 2            | 0                | 2                      | 85             | 41                 | 3                    | 6                   | 135                      | -76                         | 59                       |