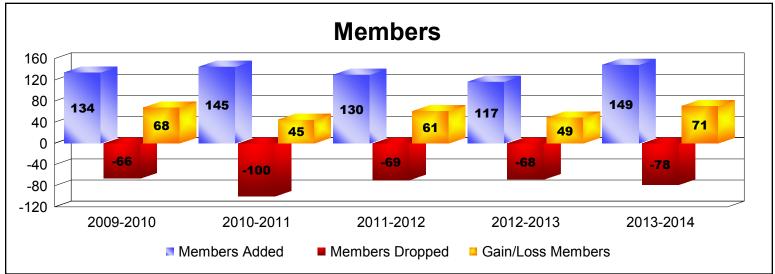

District 111NW As of June 2014 Cumulative

| Year      | New<br>Clubs | Dropped<br>Clubs | Gain/<br>Loss<br>Clubs | New<br>Members | Charter<br>Members | Reinstate<br>Members | Transfer<br>Members | Total<br>Member<br>Added | Total<br>Members<br>Dropped | Gain/<br>Loss<br>Members |
|-----------|--------------|------------------|------------------------|----------------|--------------------|----------------------|---------------------|--------------------------|-----------------------------|--------------------------|
| 2009-2010 | 2            | 0                | 2                      | 87             | 41                 | 1                    | 5                   | 134                      | -66                         | 68                       |
| 2010-2011 | 2            | 0                | 2                      | 83             | 40                 | 15                   | 7                   | 145                      | -100                        | 45                       |
| 2011-2012 | 2            | 0                | 2                      | 81             | 43                 | 1                    | 5                   | 130                      | -69                         | 61                       |
| 2012-2013 | 1            | 0                | 1                      | 92             | 20                 | 0                    | 5                   | 117                      | -68                         | 49                       |
| 2013-2014 | 3            | 0                | 3                      | 81             | 62                 | 0                    | 6                   | 149                      | -78                         | 71                       |
| Average   | 2            | 0                | 2                      | 85             | 41                 | 3                    | 6                   | 135                      | -76                         | 59                       |